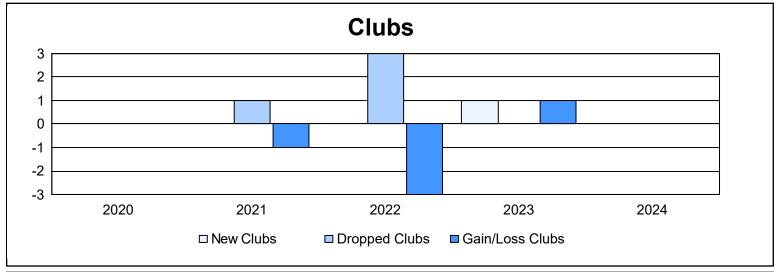

District 201N4 As of June 2024 Cumulative

| Year      | New<br>Clubs | Dropped<br>Clubs | Gain/<br>Loss<br>Clubs | New<br>Members | Charter<br>Members | Reinstate<br>Members | Transfer<br>Members | Total<br>Member<br>Added | Total<br>Members<br>Dropped | Gain/<br>Loss<br>Members |
|-----------|--------------|------------------|------------------------|----------------|--------------------|----------------------|---------------------|--------------------------|-----------------------------|--------------------------|
| 2019-2020 | 0            | 0                | 0                      | 57             | 0                  | 2                    | 5                   | 64                       | 87                          | -23                      |
| 2020-2021 | 0            | 1                | -1                     | 58             | 1                  | 2                    | 3                   | 64                       | 122                         | -58                      |
| 2021-2022 | 0            | 3                | -3                     | 70             | 1                  | 4                    | 7                   | 82                       | 113                         | -31                      |
| 2022-2023 | 1            | 0                | 1                      | 66             | 25                 | 4                    | 6                   | 101                      | 100                         | 1                        |
| 2023-2024 | 0            | 0                | 0                      | 64             | 2                  | 2                    | 8                   | 76                       | 133                         | -57                      |
| Average   | 0            | 1                | -1                     | 63             | 6                  | 3                    | 6                   | 77                       | 111                         | -34                      |