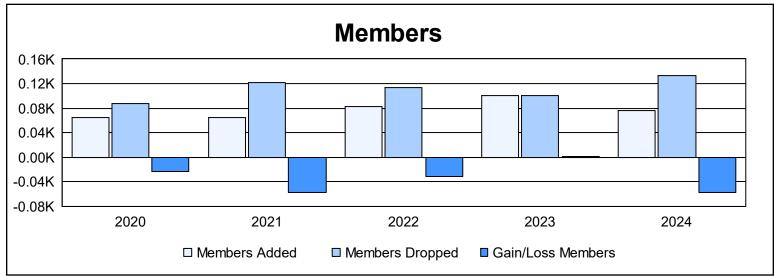

District 201N4 As of June 2024 Cumulative

| Year      | New<br>Clubs | Dropped<br>Clubs | Gain/<br>Loss<br>Clubs | New<br>Members | Charter<br>Members | Reinstate<br>Members | Transfer<br>Members | Total<br>Member<br>Added | Total<br>Members<br>Dropped | Gain/<br>Loss<br>Members |
|-----------|--------------|------------------|------------------------|----------------|--------------------|----------------------|---------------------|--------------------------|-----------------------------|--------------------------|
| 2019-2020 | 0            | 0                | 0                      | 57             | 0                  | 2                    | 5                   | 64                       | 87                          | -23                      |
| 2020-2021 | 0            | 1                | -1                     | 58             | 1                  | 2                    | 3                   | 64                       | 122                         | -58                      |
| 2021-2022 | 0            | 3                | -3                     | 70             | 1                  | 4                    | 7                   | 82                       | 113                         | -31                      |
| 2022-2023 | 1            | 0                | 1                      | 66             | 25                 | 4                    | 6                   | 101                      | 100                         | 1                        |
| 2023-2024 | 0            | 0                | 0                      | 64             | 2                  | 2                    | 8                   | 76                       | 133                         | -57                      |
| Average   | 0            | 1                | -1                     | 63             | 6                  | 3                    | 6                   | 77                       | 111                         | -34                      |